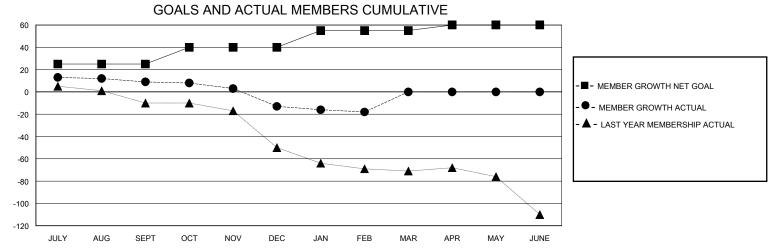

## District 105CN

Results as of: 2/29/2024

| GMT:                  |               |           | GMT CA        |                       |                         |                         |                                                    |  |
|-----------------------|---------------|-----------|---------------|-----------------------|-------------------------|-------------------------|----------------------------------------------------|--|
| Clubs                 |               |           |               | Members               |                         |                         |                                                    |  |
| RESULTS FOR 2023-2024 |               |           |               | RESULTS FOR 2023-2024 |                         |                         |                                                    |  |
| QUARTER               | NEW CLUB GOAL | NEW CLUBS | DROPPED CLUBS | QUARTER MEN           | MBER GROWTH NET<br>GOAL | MEMBER GROWTH<br>ACTUAL | DROPPED<br>MEMBERS ACTUAL<br>(including transfers) |  |
| JULY/AUG/SEPT         | 0             | 0         | 1             | JULY/AUG/SEPT         | 25                      | 30                      | 20                                                 |  |
| OCT/NOV/DEC           | 0             | 0         | 0             | OCT/NOV/DEC           | 15                      | 16                      | 37                                                 |  |
| JAN/FEB/MAR           | 0             | 0         | 0             | JAN/FEB/MAR           | 15                      | 13                      | 18                                                 |  |
| APR/MAY/JUNE          | 1             | 0         | 0             | APR/MAY/JUNE          | 5                       | 0                       | 0                                                  |  |